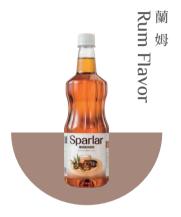

With its rich fragrance and taste of the real thing, lets you enjoy a slightly tipsy feeling with a much healthier alternative.

Intense guava flesh aroma, slightly sweet and refreshing sour taste.

The Italian classic combines the sweetness of rum with the aroma of roasted nuts to create a rich and creamy profile.

Inspired by red velvet chocolate cake. With chocolate and berries taste. Creating a rich and creamy profile. Offering a dazzling Morandi Pink color.