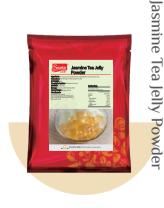

沖

泡

茉

香 綠 茶 果 凍 粉

cakes

沖泡

式

雞 蛋

A jelly product with scent of Jasmine tea aroma. subtle sweetness and an unique smooth and jiggly texture

Adds a creamy fragrance and a smooth, rich texture which goes well with flavored syrups or fresh fruit to create a wide range of menu choices.