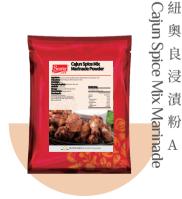

# SPARLAR Marinade Powders

1Kg/Bag; 25 Bags/ Carton An elegant blend of rosemary, basil, oregano and other herbs to create the ultimate Mediterranean flavor experience.

1Kg/Bag; 25 Bags/ Carton This strictly selected Cajun spice mix lends a spicy southern kick to bring out the flavor in meat marinades.