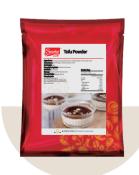

Selected high-quality soybean powder, made with plant colloids. Just add water, milk or soy milk to make soft and tender Tofu Pudding.

豆腐粉 Tofu Powder