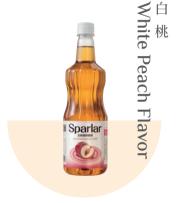

The mild and rich sweetness syrup adds a subtle, white peach aroma that won't overpower other flavors.

Lychee lends a fresh and smooth flavor to the most sophisticated palate.

Unique blend of different berry tastes creates perfect blends of sweetness and tartness when combined with various drinks.