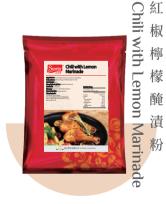

# SPARLAR Marinade Powders

1Kg/Bag; 25 Bags/ Carton This exquisite blend of lemon and natural spices creates a uniquely zesty fragrance suitable for seasoning and marinating meats.

6Kg/Bag; 5 Bags/ Carton The exotic blend of Mexican chilly and spices.