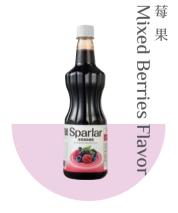

The mild and rich sweetness syrup adds a subtle, white peach aroma that won't overpower other flavors.

Lychee lends a fresh and smooth flavor to the most sophisticated palate.

Unique blend of different berry tastes creates perfect blends of sweetness and tartness when combined with various drinks.