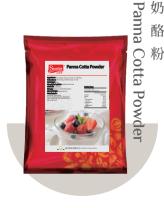

Smooth texture and pleasant mouthfeel, with less sugar to provide a healthier alternative

A natural gum mix used for creating transparent, refreshing jellies.

More elasticity and bounciness than average jelly, firmer in texture

A jelly product with scent of Jasmine tea aroma. subtle sweetness and an unique smooth and jiggly texture

Adds a creamy fragrance and a smooth, rich texture which goes well with flavored syrups or fresh fruit to create a wide range of menu choices.