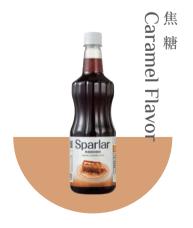

#### 風味糖漿

Rich in aroma and has sugar cane's sweet taste. You can easily create various drinks, especially mocktails.

Infuse your coffee and tea with a rich aroma of slow-cooked caramel.

With its rich fragrance and taste of the real thing, lets you enjoy a slightly tipsy feeling with a much healthier alternative.

Made with Taiwan sugarcanes. The unique texture is ideal for coating the beverage with nice caramel color.

Accent your tea and coffee with a unique taste of roasted nuts.

The aroma of fresh vanilla beans lends your cup a taste of Paris.