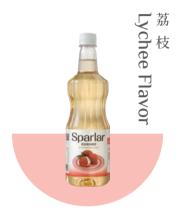

The mild and rich sweetness syrup adds a subtle, white peach aroma that won't overpower other flavors.

Lychee lends a fresh and smooth flavor to the most sophisticated palate.

Unique blend of different berry tastes creates perfect blends of sweetness and tartness when combined with various drinks.