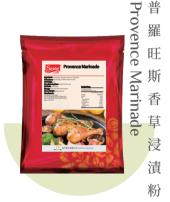

# SPARLAR Marinade Powders

1Kg/Bag; 25 Bags/ Carton An elegant blend of rosemary, basil, oregano and other herbs to create the ultimate Mediterranean flavor experience.

1Kg/Bag; 25 Bags/ Carton This strictly selected Cajun spice mix lends a spicy southern kick to bring out the flavor in meat marinades.